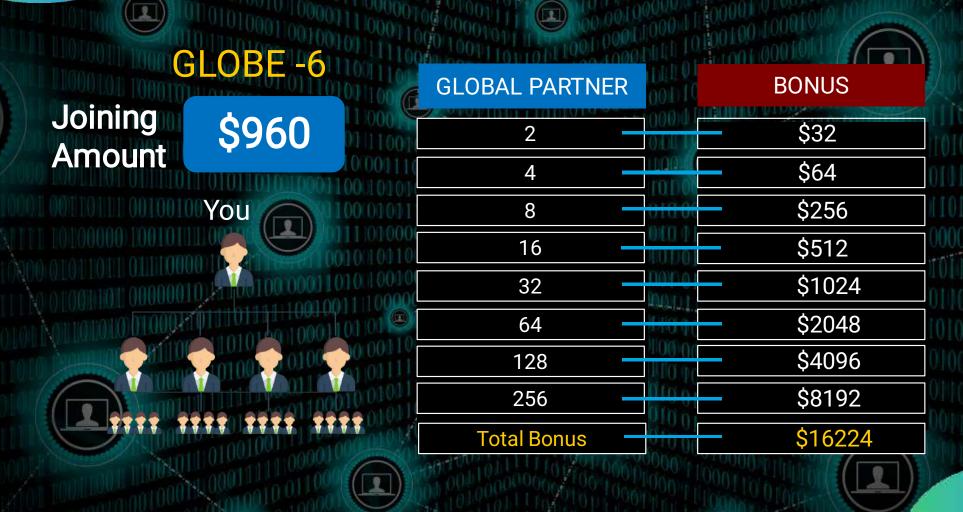

nth
5th , 15th , 25th of Every Month Upto 2 Month
5th , 15th , 25th of Every Month Upto 2 Month
5th , 15th , 25th of Every Month Upto 2 Month
5th , 15th , 25th of Every Month Upto 2 Month
5th , 15th , 25th of Every Month Upto 2 Month
5th , 15th , 25th of Every Month Upto 2 Month

### WORLD

## DIRECT INCOME

#### When Referring Someone You Get Instantly

Bonus

# LEVEL INCOME



| LEVEL    | INCOME |
|----------|--------|
| Level 01 | \$5.00 |
| Level 02 | \$1.00 |
| Level 03 | \$1.00 |
| Level 04 | \$0.25 |
| Level 05 | \$0.25 |
| Level 06 | \$0.25 |
| Level 07 | \$0.25 |
| Level 08 | \$0.25 |
| Level 09 | \$0.25 |
| Level 10 | \$0.25 |
| Level 11 | \$0.25 |
| Level 12 | \$0.25 |
| Level 13 | \$0.25 |
| Level 14 | \$0.25 |
| Level 15 | \$0.25 |
|          |        |

.























UPGRADE DISTRIBUTION

#### AT ANY UPGRADE AMOUNT





# WORKING REWARD

| LEVEL   | BUSINESS PARTNERS | BONUS   |
|---------|-------------------|---------|
| LEVEL 3 | 64                | \$50    |
| LEVEL 4 | 256               | \$100   |
| LEVEL 5 | 1024              | \$500   |
| LEVEL 6 | 4096              | \$1500  |
| LEVEL 7 | 16384             | \$5000  |
| LEVEL 8 | 65536             | \$10000 |
|         |                   |         |



# **100% DISTRIBUTION**

#### (AT JOINING \$30)

|     | AMOUNT (\$) | DISTRIBUTION                           |            |
|-----|-------------|----------------------------------------|------------|
| 001 | \$7.00      | GLOBE 1 AUTOPOOL BONUS                 |            |
|     | \$6.00      | ROOM AUTOPOOL BONUS                    | 010