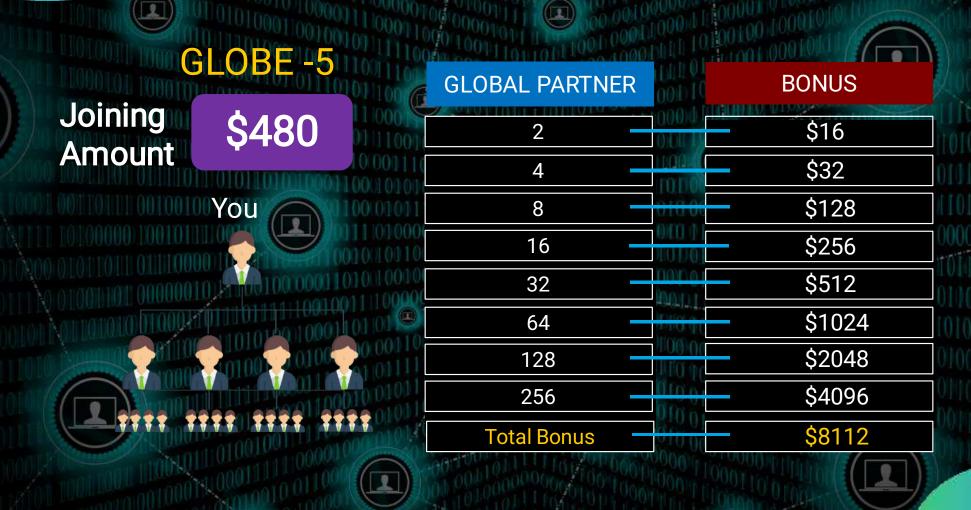

2 Month
5th , 15th , 25th of Every Month Upto 2 Month
5th , 15th , 25th of Every Month Upto 2 Month
5th , 15th , 25th of Every Month Upto 2 Month
5th , 15th , 25th of Every Month Upto 2 Month
5th , 15th , 25th of Every Month Upto 2 Month
5th , 15th , 25th of Every Month Upto 2 Month

### WORLD

## DIRECT INCOME

#### When Referring Someone You Get Instantly

Bonus

# LEVEL INCOME



| LEVEL    | INCOME |
|----------|--------|
| Level 01 | \$5.00 |
| Level 02 | \$1.00 |
| Level 03 | \$1.00 |
| Level 04 | \$0.25 |
| Level 05 | \$0.25 |
| Level 06 | \$0.25 |
| Level 07 | \$0.25 |
| Level 08 | \$0.25 |
| Level 09 | \$0.25 |
| Level 10 | \$0.25 |
| Level 11 | \$0.25 |
| Level 12 | \$0.25 |
| Level 13 | \$0.25 |
| Level 14 | \$0.25 |
| Level 15 | \$0.25 |
|          |        |

.























UPGRADE DISTRIBUTION

#### AT ANY UPGRADE AMOUNT





# WORKING REWARD

| LEVEL   | BUSINESS PARTNERS | BONUS   |
|---------|-------------------|---------|
| LEVEL 3 | 64                | \$50    |
| LEVEL 4 | 256               | \$100   |
| LEVEL 5 | 1024              | \$500   |
| LEVEL 6 | 4096              | \$1500  |
| LEVEL 7 | 16384             | \$5000  |
| LEVEL 8 | 65536             | \$10000 |
|         |                   |         |



# **100% DISTRIBUTION**

#### (AT JOINING \$30)

|     | AMOUNT (\$) | DISTRIBUTION                           |            |
|-----|-------------|----------------------------------------|------------|
| 001 | \$7.00      | GLOBE 1 AUTOPOOL BONUS                 |            |
|     | \$6.00      | ROOM AUTOPOOL BONUS                    |