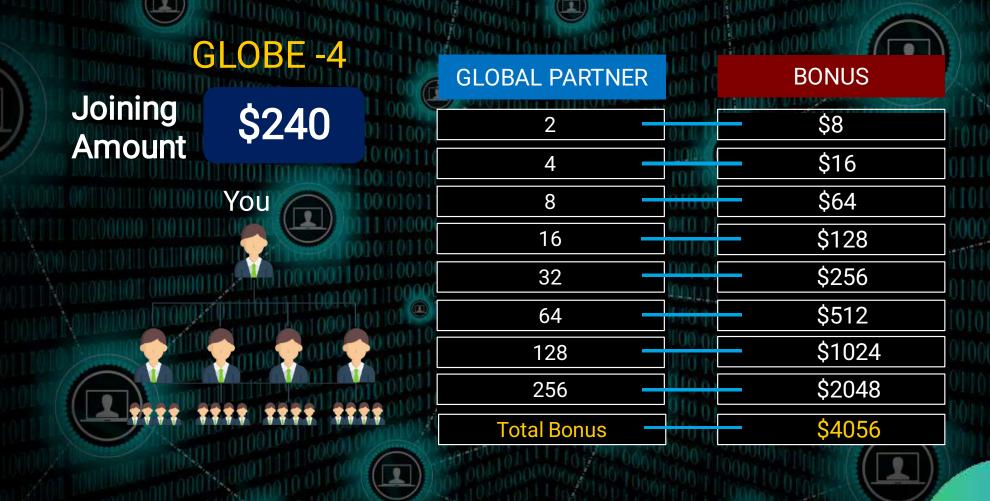

pto 2 Month
5th , 15th , 25th of Every Month Upto 2 Month
5th , 15th , 25th of Every Month Upto 2 Month
5th , 15th , 25th of Every Month Upto 2 Month
5th , 15th , 25th of Every Month Upto 2 Month
5th , 15th , 25th of Every Month Upto 2 Month
5th , 15th , 25th of Every Month Upto 2 Month

### WORLD

## DIRECT INCOME

#### When Referring Someone You Get Instantly

Bonus

# LEVEL INCOME



| LEVEL    | INCOME |
|----------|--------|
| Level 01 | \$5.00 |
| Level 02 | \$1.00 |
| Level 03 | \$1.00 |
| Level 04 | \$0.25 |
| Level 05 | \$0.25 |
| Level 06 | \$0.25 |
| Level 07 | \$0.25 |
| Level 08 | \$0.25 |
| Level 09 | \$0.25 |
| Level 10 | \$0.25 |
| Level 11 | \$0.25 |
| Level 12 | \$0.25 |
| Level 13 | \$0.25 |
| Level 14 | \$0.25 |
| Level 15 | \$0.25 |
|          |        |

.























UPGRADE DISTRIBUTION

#### AT ANY UPGRADE AMOUNT





# WORKING REWARD

| LEVEL   | BUSINESS PARTNERS | BONUS   |
|---------|-------------------|---------|
| LEVEL 3 | 64                | \$50    |
| LEVEL 4 | 256               | \$100   |
| LEVEL 5 | 1024              | \$500   |
| LEVEL 6 | 4096              | \$1500  |
| LEVEL 7 | 16384             | \$5000  |
| LEVEL 8 | 65536             | \$10000 |
|         |                   |         |



# **100% DISTRIBUTION**

#### (AT JOINING \$30)

|     | AMOUNT (\$) | DISTRIBUTION                           |            |
|-----|-------------|----------------------------------------|------------|
| 001 | \$7.00      | GLOBE 1 AUTOPOOL BONUS                 |            |
|     | \$6.00      | ROOM AUTOPOOL BONUS