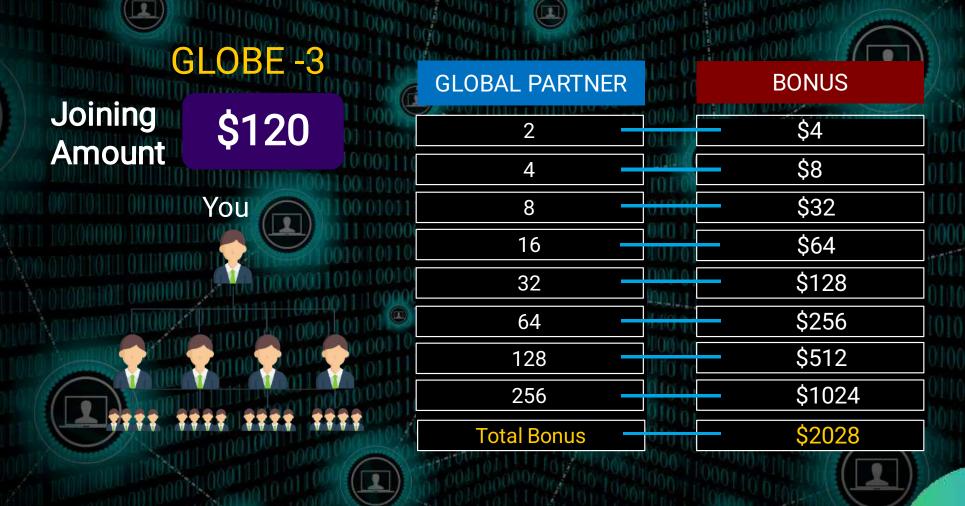

th Upto 2 Month
5th , 15th , 25th of Every Month Upto 2 Month
5th , 15th , 25th of Every Month Upto 2 Month
5th , 15th , 25th of Every Month Upto 2 Month
5th , 15th , 25th of Every Month Upto 2 Month
5th , 15th , 25th of Every Month Upto 2 Month
5th , 15th , 25th of Every Month Upto 2 Month

### WORLD

## DIRECT INCOME

#### When Referring Someone You Get Instantly

Bonus

# LEVEL INCOME



| LEVEL    | INCOME |
|----------|--------|
| Level 01 | \$5.00 |
| Level 02 | \$1.00 |
| Level 03 | \$1.00 |
| Level 04 | \$0.25 |
| Level 05 | \$0.25 |
| Level 06 | \$0.25 |
| Level 07 | \$0.25 |
| Level 08 | \$0.25 |
| Level 09 | \$0.25 |
| Level 10 | \$0.25 |
| Level 11 | \$0.25 |
| Level 12 | \$0.25 |
| Level 13 | \$0.25 |
| Level 14 | \$0.25 |
| Level 15 | \$0.25 |
|          |        |

.























UPGRADE DISTRIBUTION

#### AT ANY UPGRADE AMOUNT





# WORKING REWARD

| LEVEL   | BUSINESS PARTNERS | BONUS   |
|---------|-------------------|---------|
| LEVEL 3 | 64                | \$50    |
| LEVEL 4 | 256               | \$100   |
| LEVEL 5 | 1024              | \$500   |
| LEVEL 6 | 4096              | \$1500  |
| LEVEL 7 | 16384             | \$5000  |
| LEVEL 8 | 65536             | \$10000 |
|         |                   |         |



# **100% DISTRIBUTION**

#### (AT JOINING \$30)

|     | AMOUNT (\$) | DISTRIBUTION                           |            |
|-----|-------------|----------------------------------------|------------|
| 001 | \$7.00      | GLOBE 1 AUTOPOOL BONUS                 |            |
|     | \$6.00      | ROOM AUTOPOOL BONUS