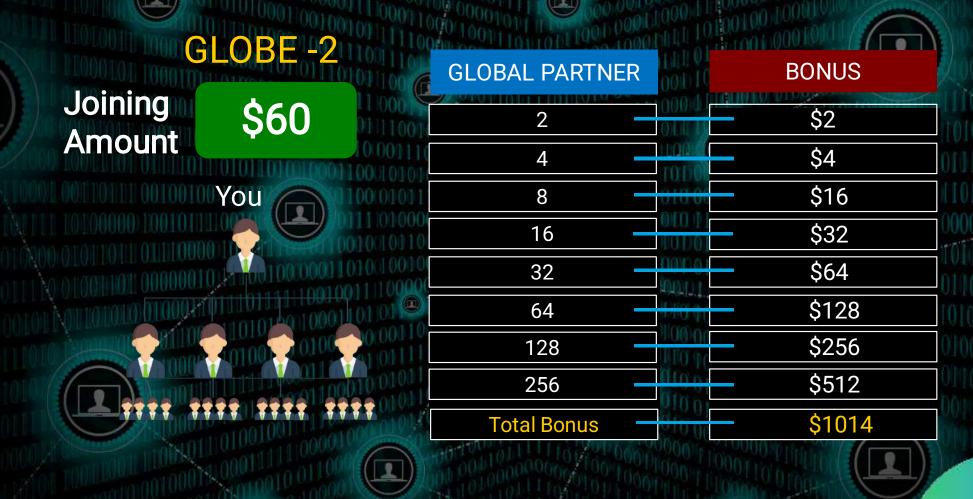

Month Upto 2 Month
5th , 15th , 25th of Every Month Upto 2 Month
5th , 15th , 25th of Every Month Upto 2 Month
5th , 15th , 25th of Every Month Upto 2 Month
5th , 15th , 25th of Every Month Upto 2 Month
5th , 15th , 25th of Every Month Upto 2 Month
5th , 15th , 25th of Every Month Upto 2 Month

### WORLD

## DIRECT INCOME

#### When Referring Someone You Get Instantly

Bonus

# LEVEL INCOME



| LEVEL    | INCOME |
|----------|--------|
| Level 01 | \$5.00 |
| Level 02 | \$1.00 |
| Level 03 | \$1.00 |
| Level 04 | \$0.25 |
| Level 05 | \$0.25 |
| Level 06 | \$0.25 |
| Level 07 | \$0.25 |
| Level 08 | \$0.25 |
| Level 09 | \$0.25 |
| Level 10 | \$0.25 |
| Level 11 | \$0.25 |
| Level 12 | \$0.25 |
| Level 13 | \$0.25 |
| Level 14 | \$0.25 |
| Level 15 | \$0.25 |
|          |        |

.























UPGRADE DISTRIBUTION

#### AT ANY UPGRADE AMOUNT





# WORKING REWARD

| LEVEL   | BUSINESS PARTNERS | BONUS   |
|---------|-------------------|---------|
| LEVEL 3 | 64                | \$50    |
| LEVEL 4 | 256               | \$100   |
| LEVEL 5 | 1024              | \$500   |
| LEVEL 6 | 4096              | \$1500  |
| LEVEL 7 | 16384             | \$5000  |
| LEVEL 8 | 65536             | \$10000 |
|         |                   |         |



# **100% DISTRIBUTION**

#### (AT JOINING \$30)

|     | AMOUNT (\$) | DISTRIBUTION                           |            |
|-----|-------------|----------------------------------------|------------|
| 001 | \$7.00      | GLOBE 1 AUTOPOOL BONUS                 |            |
|     | \$6.00      | ROOM AUTOPOOL BONUS