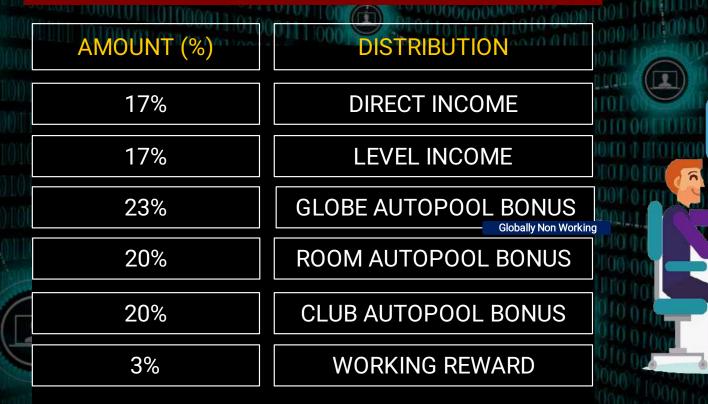

# **100% DISTRIBUTION**

#### (AT JOINING \$30)

|     | AMOUNT (\$) | DISTRIBUTION                           |            |
|-----|-------------|----------------------------------------|------------|
| 001 | \$7.00      | GLOBE 1 AUTOPOOL BONUS                 |            |
|     | \$6.00      | ROOM AUTOPOOL BONUS                    | 010        |
|     | \$6.00      | CUBE AUTOPOOL BONUS                    |            |
|     | \$5.00      | DIRECT INCOME                          |            |
|     | \$5.00      | LEVEL INCOME                           | 100<br>110 |
| ſ   | \$1.00      | WORKING REWARD                         |            |
|     |             | 00000101010000000000000000000000000000 | 010        |